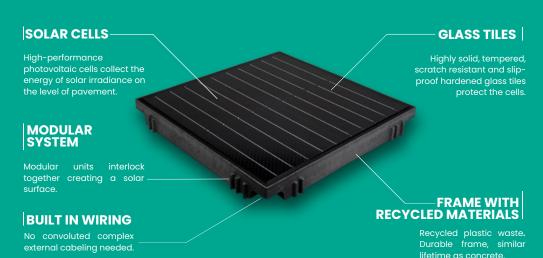

# THE PLATIO SOLAR PAVER

PLATIO is a sustainable solar building material that powers buildings and devices with solar energy. This innovative BIPV product's frame is made of recycled plastic waste.

PLATIO can be the cornerstone of a carbonneutral future as it contributes to reducing carbon emissions in buildings and in transportation.

# **SOLAR PAVER**

## **PRODUCT BENEFITS**

Double green: produces energy and reduces plastic waste

Space-saving building solution

Aesthetic design

Quick and easy installation

Safe (SELV system)

Recycled materials

Durability

#### **PRODUCT MAIN FEATURES**

- Shock-protection
- Slip-protection
- Vandal resistance
- Weatherproof system
- Easy cleaning
- Light vehicles only