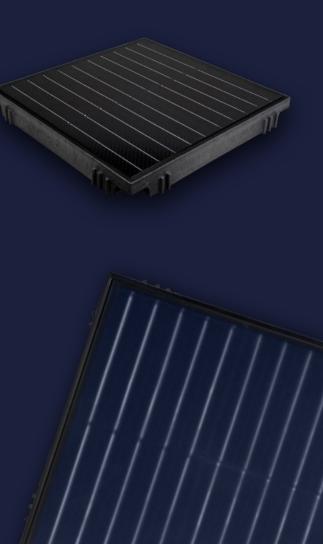

# THE PLATIO SOLAR PAVER

**PLATIO** is an innovative, solar paver that provides clean energy source, also is an eco-friendly product, as its frame is made of recycled plastic. By combining these features, our product is a **double green building** material.

**PLATIO** functions as traditional solar panels, while offering an aesthetic and space-saving solution for areas where conventional solar technologies cannot be deployed.

# **HOMES SMART CITIES**

**GREEN COMPANIES** 

**E-MOBILITY** 

The solar cells are protected by heavy-duty, anti-slip, scratch and impact-resistant glass panels. The load-bearing capacity of the walk-on solar panel surface and the protection of the cables is provided by a robust frame structure.