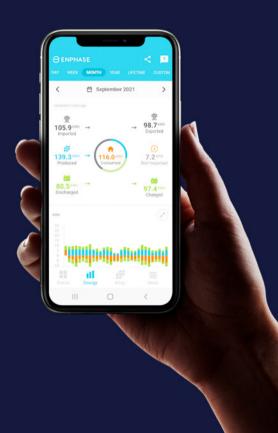

# 24/7 REAL TIME MONITORING

Keep track of the solar energy PLATIO paver produces real time from anywhere! With using Enphase Envoy-S or IQ Envoy, you will be able to monitor every detail of your solar pavers in the Enlighten app! Follow your consumption, production or the bettery chargeness anytime!