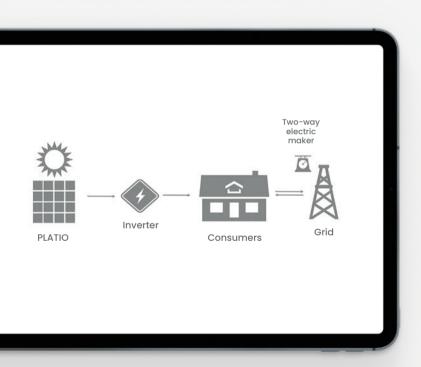

### INVEST IN SOLAR ENERGY AND BEAUTIFUL HOME DESIGN

In our solar pavers, high-performance solar cells collect the solar energy radiated onto the surface.

- The clean energy is generated by the PLATIO pavers.
- This DC electricity is inverted into AC and fed to the power network.
- The microinverters are mounted in a switch cabinet, which shall be placed within 15-20ms from the pavers.
- By adding a battery pack to the system, a more reliable power source can be ensured for the household.