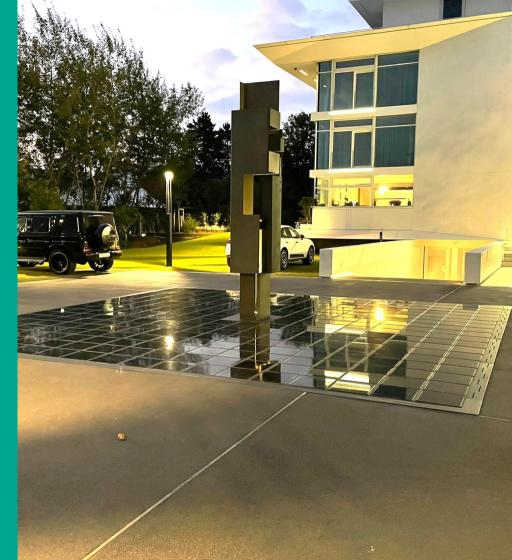

PLATIO solar paver is a walkable, green building material. It was developed to fulfil both aesthetical and energy-efficiency needs of homeowners. Besides the innovative design, this solution allows the owners to produce clean energy and feed it back the house to power the household or the utensils around the house. PLATIO pavers can be placed on:

- driveways,
- · paths,
- · balconies,
- terraces,
- in the garden.

## **REFERENCES**

We have successfully implemented PLATIO solar pavers in several homes across Europe, all of these produce clean energy.