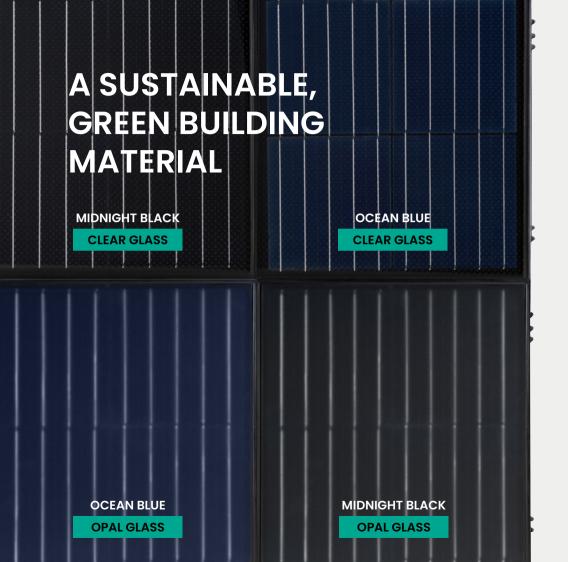

PLATIO solar pavers come with two types of glass and two different solar cells. We have CLEAR and OPAL versions. Both glasses are tempered and have anti-slip surfaces. We use high performance solar cells that available in blue and black colours.